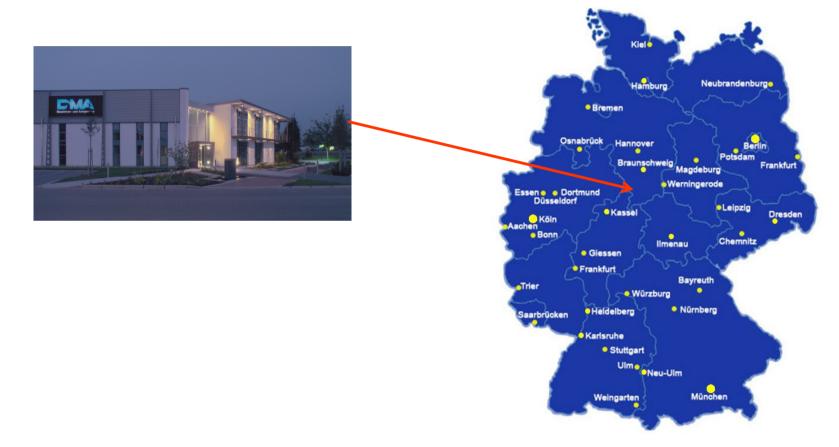

## THE COMPANY

DMA is a medium- sized company located in the center of Germany. We are specialized on integrated solutions in the range of conveying technology for container glass manufacturers, bakeries and other food producing and processing companies.

The DMA has been known for its customer- oriented solutions all over the world. Different kind of industry trust in solution DMA build since more than 20 years.

On our production area of about 4,600 m<sup>2</sup> approximately 80 employees work with the latest technology and knowledge to provide for outstanding quality and service.