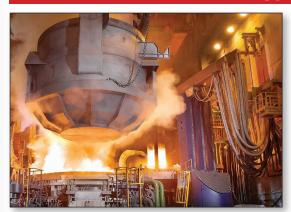

Power supply circuits for industrial furnaces (Electric Arc Furnaces, Ladle Furnaces

induction, graphitization, electrometallurgy, plasma furnaces):

- · Water cooled cables
- Bustubes and delta closures
- · Transformer flexible connections
- Electrode clamps and contact pads
- Conductive arms
- Insulating parts
- Support system
- Transformer primary HV bus ducts