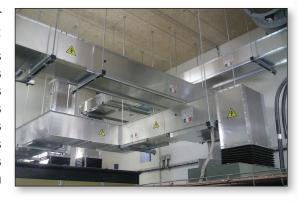

## ITEC.BAR™: LV and HV power bus ducts systems

LV an HV high power bus ducts systems, ready for installation, optimized and customized for each project:

- ITEC.BAR™ GT: air insulated power LV bus ducts
  - ITEC.BAR™ GP: cast resin LV bus ducts ITEC.BAR™ GV: HV tubular bus ducts
- ITEC.BAR™ GD: plug-in bus ducts and vertical risers
- ITEC.BAR™ GS: special bus ducts and busbars
- ITEC.BAR™ glass: equipment and products for glassworks
  - ITEC.BAR™ gensets: bus ducts on generator sets
    - ITEC.BAR™ support: bus ducts support system