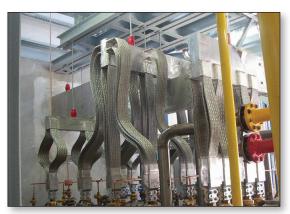

### INDUS.ITEC™: specific electrical connections

**Specific electrical connections** designed for specific needs of industrial process. The choice of technology and material is adapted to each project, respecting existing constraints in case of improvement of an existing equipment:

- · High flexible cables
- · Machined and welded parts
- · Braids connections with crimped or welded ends
- · Laminated connections
- Insulating parts
- Support system
- Special surface treatments