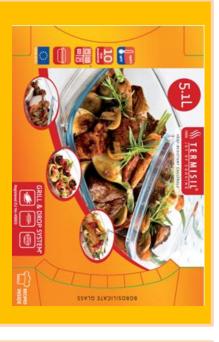

#### Grill & Drop System ®

Implementation of glass grids into the base dish helps to prevent against sticking

Implementation of glass drops into the surface of cover gives effect of steady moisturizing of

Result: juicy, aromatic and tasty meal

steam

enforces thermal circulation of aroma and

Grill & Drop System