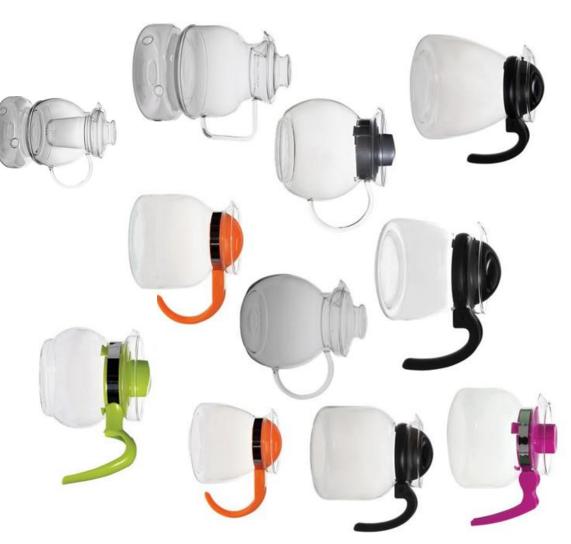

#### Safe Lid System ®

Glass pots for electric stove microwave, fridge and oven

- Safe lid system® glass pots cover with a system preventing against falling out during pouring drinks
- Formula registered and patent by TERMISIL