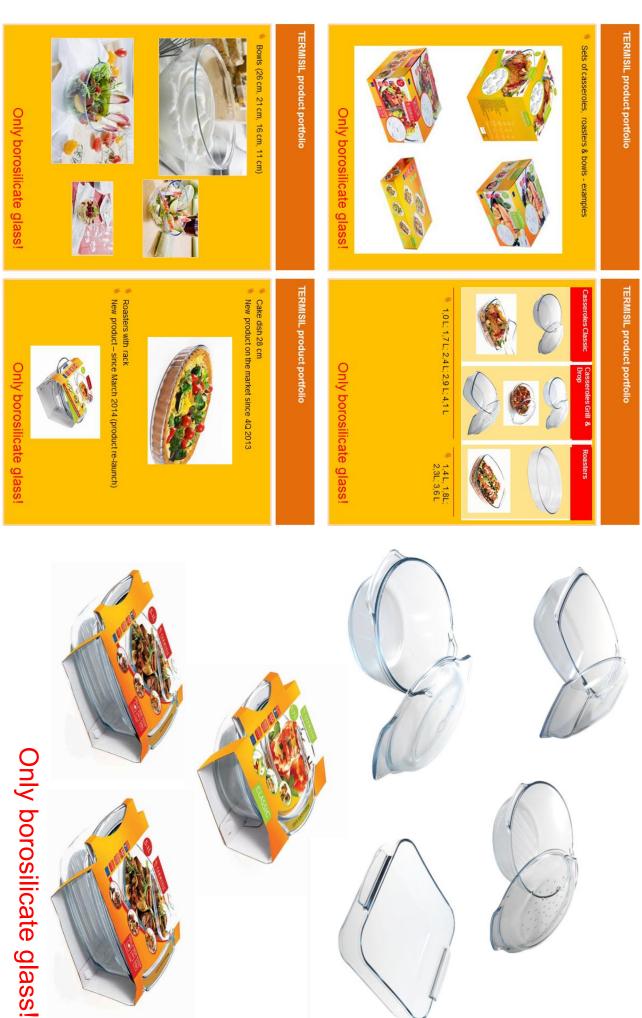

## **TERMISIL** product portfolio in

pressed glass

glassware of of heatresistant Manufacturing

company

Grill&Drop® product line is initiated

granted by EU of table dishes the production funds, a major to the aid investment into **2006** - Thanks