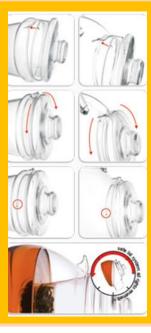

#### Safe Lid System ®

Glass pots for electric stove microwave, fridge and oven

- Safe lid system® glass pots cover with a system preventing against falling out during pouring drinks
- Formula registered and patent by TERMISIL