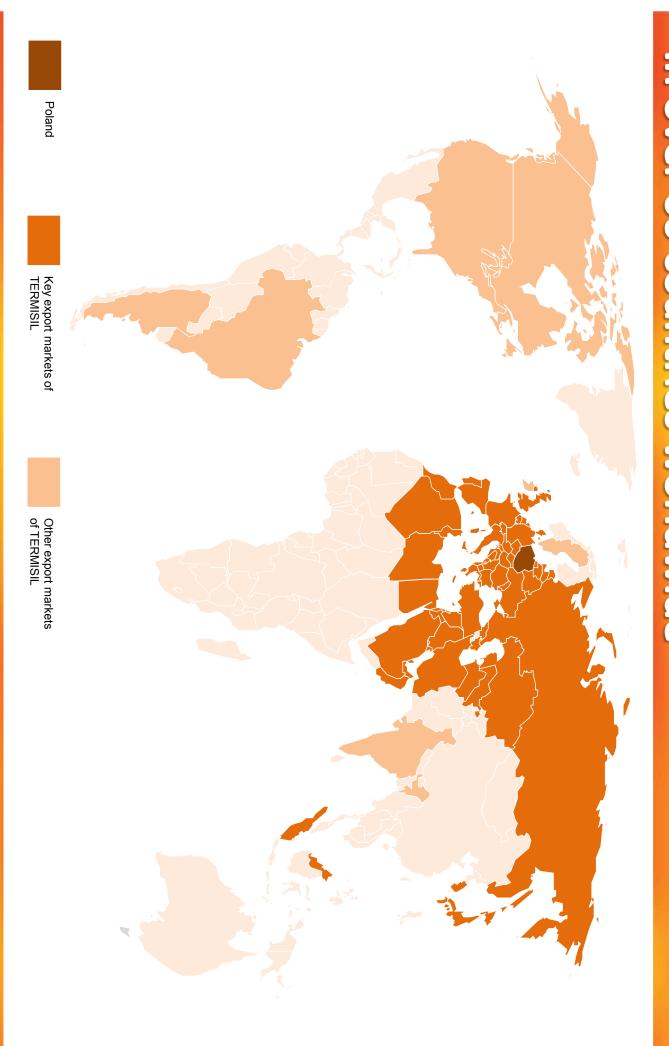

ives an

W TERMISIL

### TERMISIL in Poland



#### **Driving distances to/from**

TERMISIL:

East border of Poland: 190 km

- Polish harbors on the Baltic Sea (Gdańsk, Gdynia): 350 km
- Minsk, Belarus: 530 km
- Berlin: 595 km
- Kiev: 770 km
- Prague: 800 km
- Moscow: 1290 km

Paris: 1380 km

Beirut: 2350 km Istanbul: 2250 km

#### Logistics advantages:

- Location 27km from Warsaw center, with Berlin), S8 (Warsaw-Baltics) and S7, A1 good road connections with A2 (Warsaw-(Warsaw-Gdansk)
- Facility on 41,751 sqm plot (perpetual
- Current storage capacity: 2800 pallets (incl. 2150 pallets in high storage)
- Current loading capacity: up to 30 trucks
- Possibilities for further increase of storage / loading capacities









### in over 60 countries worldwide TERMISIL brand is recognized





## **TERMISIL** product portfolio in

pressed glass





# TERMISIL — blow glass products





Jugs of TERMISIL

Jugs (1,3 L) selling also in sets

- Cups 0,22 or 0,25 L (Iza, Iza with saurcer set, Classic, Classic with saurcer set, Anna)















Only borosilicate glass!

- Tea for Two











Only borosilicate glass!

#### TERMISIL other thin glass products











Only borosilicate glass!

# Innovative solutions of TERMISIL



#### Grill & Drop System ®







Implementation of glass grids into the base dish helps to prevent against sticking

Implementation of glass drops into the surface of cover gives effect of steady moisturizing of



Result: juicy, aromatic and tasty meal

steam

enforces thermal circulation of aroma and

Grill & Drop System

#### Safe Lid System ®

G