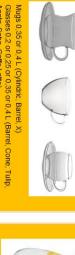

# TERMISIL — blow glass products

Jugs of TERMISIL

Jugs (1,3 L) selling also in sets

- Cups 0,22 or 0,25 L (Iza, Iza with saurcer set, Classic, Classic with saurcer set, Anna)

Only borosilicate glass!

- Tea for Two