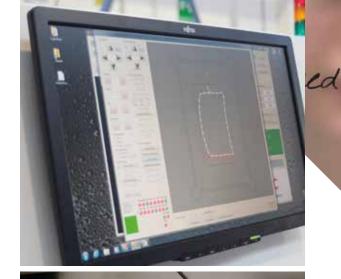

## **VISION SYSTEM**

Broken screen detection & Automatic Screen Registration System. Print & Glass Quality Control System.