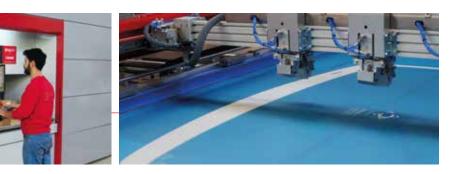

### Architectural

Architectural silk screen printing machines are specially designed to print on large glass formats up to Jumbo size 3200×6200 mm.

### Series Easy

Easy by Cugher is an architectural machine with an excellent price/quality ratio, designed to simplify your work and deliver outstanding performance.