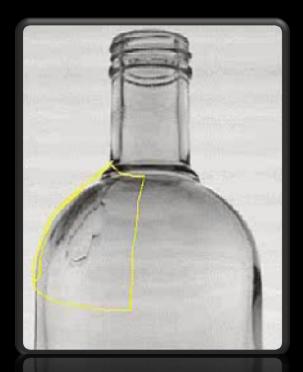

# Non round articles: Dynamic Masking

 Problematic: The engraving produces a complex optical signature where the inspection is impossible

Before: A complex and time consuming inspection zone drawing

# Non round articles: Dynamic Masking