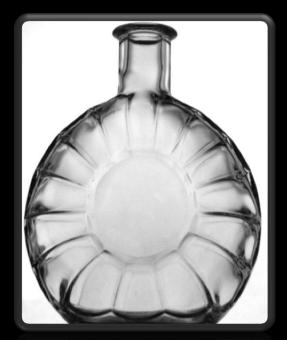

# Complex shapes with multiple engravings

• KOMPASS: Automatic online article orientation device

Total Inspection
<a href="mailto:around and inside">around and inside</a>
the engraved parts