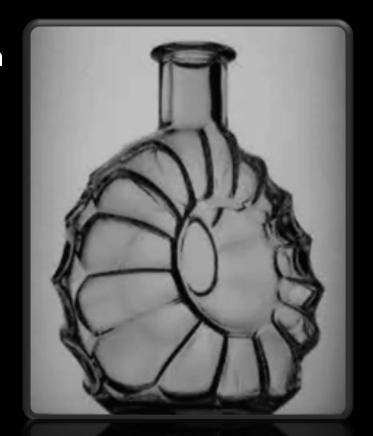

# Non round articles: Dynamic Masking

 Problematic: The engraving produces a complex optical signature where the inspection is impossible

Before: A complex and time consuming inspection zone drawing

# Non round articles: Dynamic Masking

#### Today dynamic masking principle:

As the production goes, the software learns the optical signature of the article.

# Non round articles: Dynamic Masking

 Result: Each pixel of the image will have its own detection sensitivity, calculated from the learning process.

Defect detection possible **around and inside** the engraved areas.