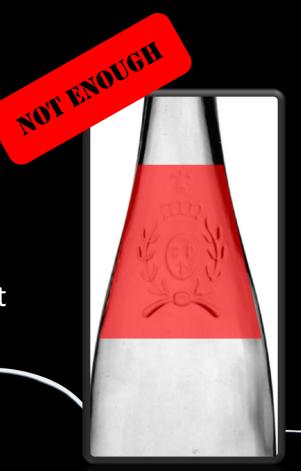

### Round articles with logo: Dynamic zones

 Problematic: At the logo height, orientation variation impacts possible sensitivity inside and outside the logo.

**Before:** This area of the article is not inspected....