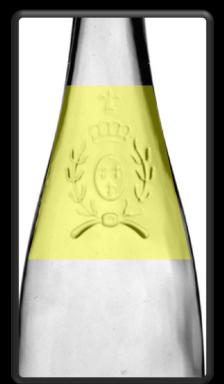

# Round articles with logo: Dynamic Zones

 Principle: An inspection zone follows the logo position depending on the article orientation

# Round articles with logo: Dynamic Zones

 Result: A very High sensitivity level is possible outside of the logo