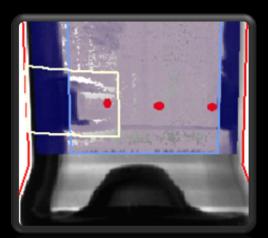

# Round articles with logo: Dynamic Zones

 Result: A very High sensitivity level is possible outside of the logo