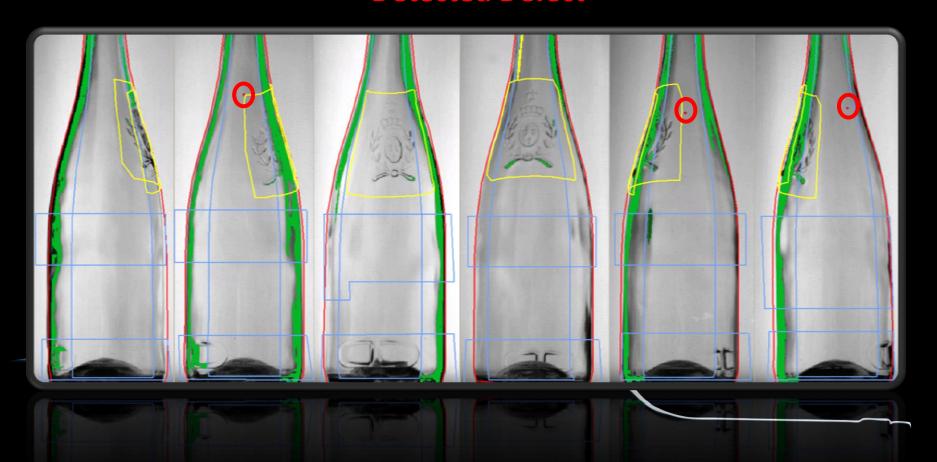

#### **Detected Defect**

# Complex shapes with multiple engravings

• KOMPASS: Automatic online article orientation device

Total Inspection
<a href="mailto:around and inside">around and inside</a>
the engraved parts