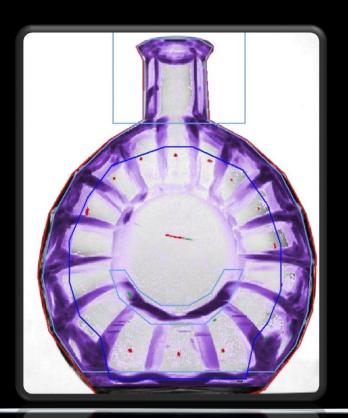

#### Today dynamic masking principle:

As the production goes, the software learns the optical signature of the article.

# Non round articles: Dynamic Masking

 Result: Each pixel of the image will have its own detection sensitivity, calculated from the learning process.

Defect detection possible **around and inside** the engraved areas.