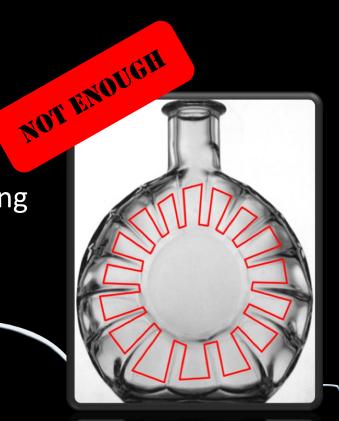

# Non round articles: Dynamic Masking

 Problematic: The engraving produces a complex optical signature where the inspection is impossible

Before: A complex and time consuming inspection zone drawing

# Non round articles: Dynamic Masking