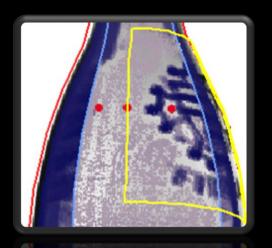

### Round articles with logo: Dynamic zones

 Problematic: At the logo height, orientation variation impacts possible sensitivity inside and outside the logo.

**Before:** This area of the article is not inspected....

# Round articles with logo: Dynamic Zones

 Principle: An inspection zone follows the logo position depending on the article orientation