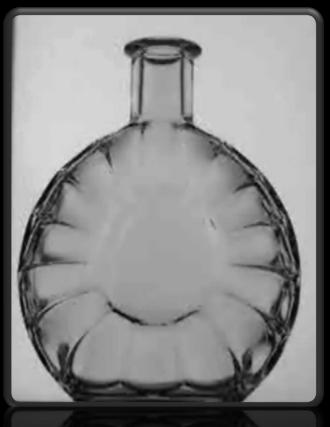

# Non round articles: Dynamic Masking

 Result: Each pixel of the image will have its own detection sensitivity, calculated from the learning process.

Defect detection possible **around and inside** the engraved areas.